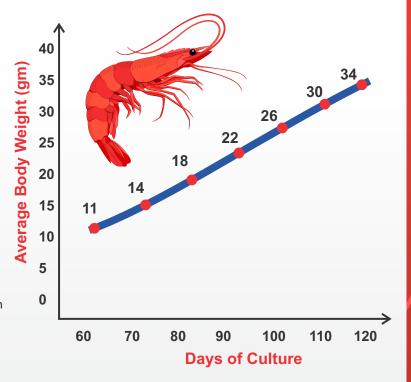

#### **VANNAMEI GROWTH CALENDAR USING PURINA FEED**

#### Farm conditions:

- Salinity <15 and all parameters in normal condition
- Stocking density < 40 per sqm
- SPF seed (Specific Pathogen free)
- Good water quality
- · Good pond management practices