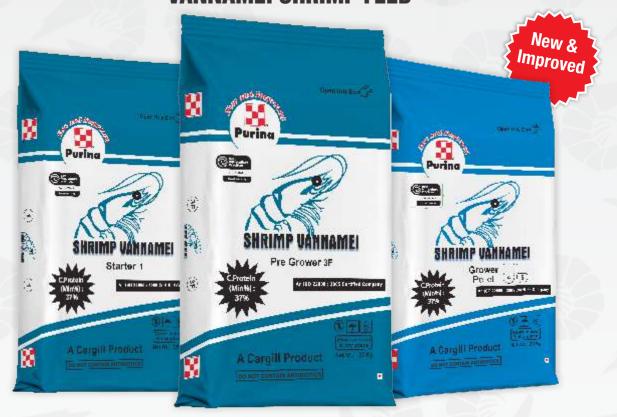

#### **Benefits**

- Faster feed consumption
- Better digestibility
- Improved FCR and reduction in feed wastage
- Reduced crop cycle with better count
- Improve survival rate and better biomass

| FEED CODE                     | C.Protein<br>(Mln. %) | C.Fat<br>(Mln. %) | C.Fibre<br>(Max. %) | Moisture<br>(Max. %) |
|-------------------------------|-----------------------|-------------------|---------------------|----------------------|
| Starter 1,2,3 & Pre Grower 3S | 38%                   | 5%                | 4%                  | 11%                  |
| Pre Grower 3J, 3F             | 37%                   | 5%                | 4%                  | 11%                  |
| Grower 4 & 5                  | 37%                   | 5%                | 4%                  | 11%                  |

### **FOR STRONG START & STEADY FINISH**

**VANNAMEI SHRIMP FEED** 