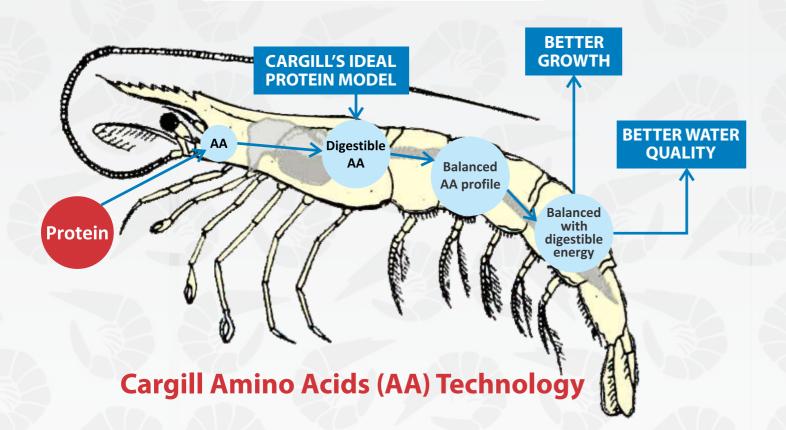

## **IPM - IDEAL PROTEIN MODEL**

#### AMINO ACIDS

IPM ensures that all limiting essential amino acids are included in the right proportions

## BETTER DIGESTIBILITY

Our feed's EAA levels are calibrated using AutoCalc™ to match the digesting capacity of shrimp.

## REDUCED CROP CYCLE

Right balance of EAA and better water quality results in high ABW and better count in the least possible DOC

## BETTER WATER QUALITY

Excess AA is burned for energy causing increased Ammonia excretion, which pollutes the pond. Our feed is purely digested by shrimp

#### RAPID GROWTH

Consistent nutritional levels help in better ADG, rapid growth & reduced size variation

## IMPROVED SURVIVAL RATE

Reduced ammonia pollution leads to healthy pond environment and improves shrimp's survival rate